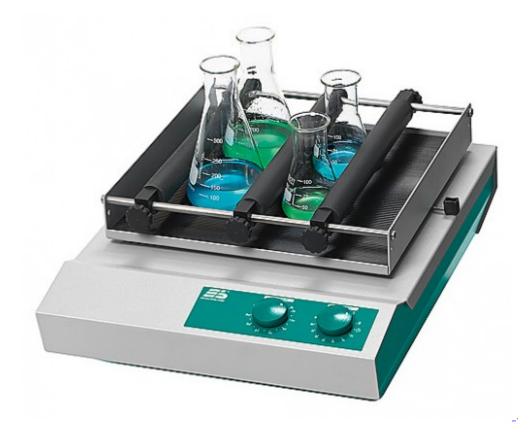

### Description

Depending on the task the shaking motion of the Dual Action Shaker KL 2 can be switched from orbital to reciprocating.

#### **Basic Equipment**

Basic device incl. rack system with 3 clamping strips h and rubber mat